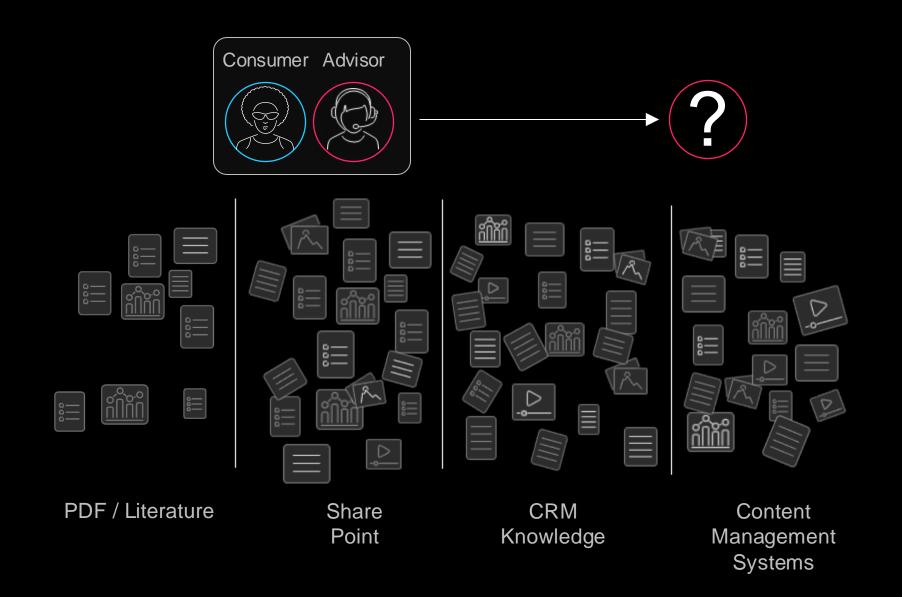

#### **Knowledge Mismanaged**

Bad For Customers, Advisors, Brands, & Self Service

Consumer Advisors Inability to Self-Serve Manually Navigate Multiple Environments Wrong / Outdated Info Poor SEO Results Wrong / Outdated Info No Integration Into Advisor / Desktop PDF / Literature CRM Share Content **Point** Knowledge Management

**Systems** 